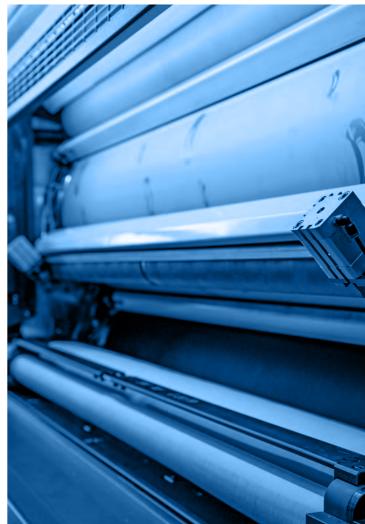

## "Thanks to the numerous colors offered by offset printing, the packaging is now more colorful and of high quality."

7

POST PRESS

Printing is done with the most suitable method for your business with Offset printing, Flexo printing and Silk Screen printing methods. The printing process is started after attaching the plates of the works whose printing pattern is drawn to the machine and preparing the paper.

Color measurements and adjustments are made in order to realize the printing according to the standards with the quality management system of the prints made at the first stage, and the final printing is started.