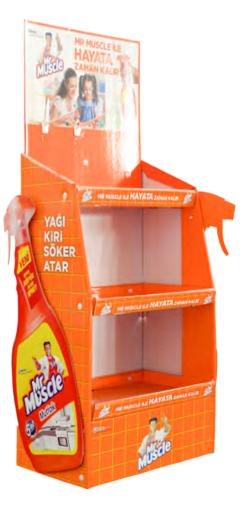

aper.

Color measurements and adjustments are made in order to realize the printing according to the standards with the quality management system of the prints made at the first stage, and the final printing is started.

After the printing process, we start the process where the product will be finalized. Lamination is done with cellophane, lacquer and varnish in order to ensure print quality, colors not fading, scratching and maintaining their vitality for a long time. This results in more durable packaging.

After that, the laminating, cutting and gluing and post-press processes of the product are completed and it is ready for shipment.

www.kilicambalaj.com.tr

PRINTING

KOENIG & BAUER





## OUR PRODUCTS - OFFSET PRINTED BOXES





## OUR PRODUCTS - OFFSET PRINTED BOXES



9











DETAN VARSA SINEK YOK!

aISIA

GECE

GECI

DETAN

VARSA ŚINEK YOKI





























# OUR PRODUCTS - SHOE BOXES



14











# OUR PRODUCTS - SHOE BOXES





#### OUR PRODUCTS - FLEXO PRINTED BOXES AND BOXES



### OUR PRODUCTS - UNPRINTED CORRUGATED BOXES AND BOXES



17