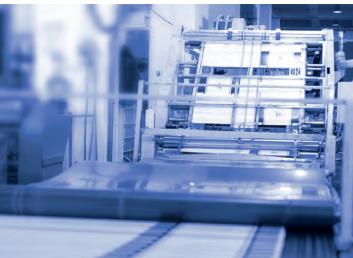

## "Thanks to the numerous colors offered by offset printing, the packaging is now more colorful and of high quality."

7

POST PRESS

Printing is done with the most suitable method for your business with Offset printing, Flexo printing and Silk Screen printing methods. The printing process is started after attaching the plates of the works whose printing pattern is drawn to the machine and preparing the paper.

Color measurements and adjustments are made in order to realize the printing according to the standards with the quality management system of the prints made at the first stage, and the final printing is started.