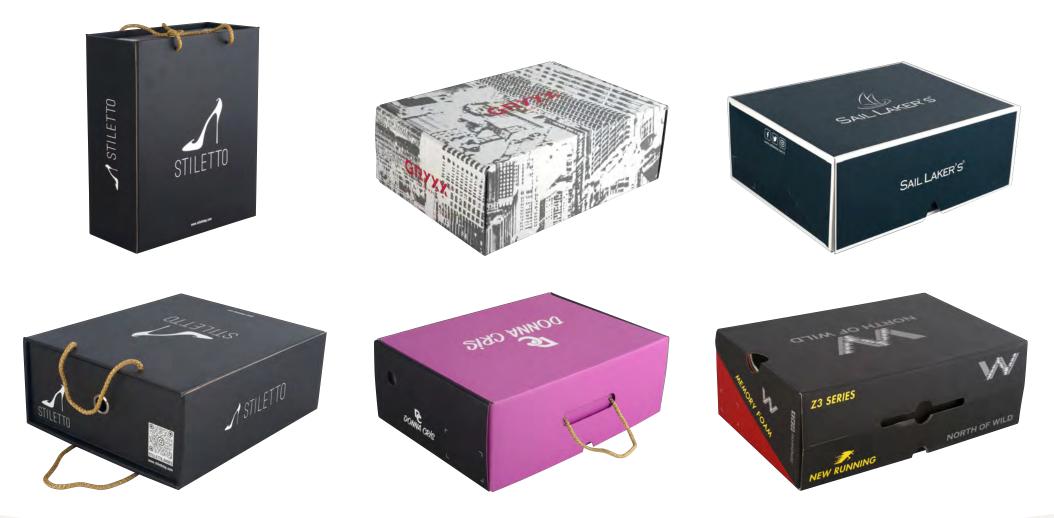

management system of the prints made at the first stage, and the final printing is started.

After the printing process, we start the process where the product will be finalized. Lamination is done with cellophane, lacquer and varnish in order to ensure print quality, colors not fading, scratching and maintaining their vitality for a long time. This results in more durable packaging.

After that, the laminating, cutting and gluing and post-press processes of the product are completed and it is ready for shipment.

www.kilicambalaj.com.tr

PRINTING

KOENIG & BAUER





## OUR PRODUCTS - OFFSET PRINTED BOXES





## OUR PRODUCTS - OFFSET PRINTED BOXES



9











DETAN VARSA SINEK YOK!

aISIA

GECE

GECI

DETAN

VARSA ŚINEK YOKI





























# OUR PRODUCTS - SHOE BOXES



14











# OUR PRODUCTS - SHOE BOXES





#### OUR PRODUCTS - FLEXO PRINTED BOXES AND BOXES



### OUR PRODUCTS - UNPRINTED CORRUGATED BOXES AND BOXES



17