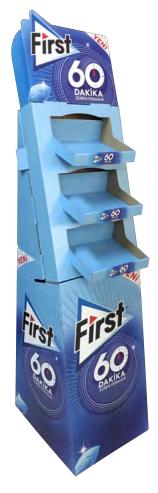

he printing according to the standards with the quality management system of the prints made at the first stage, and the final printing is started.

After the printing process, we start the process where the product will be finalized. Lamination is done with cellophane, lacquer and varnish in order to ensure print quality, colors not fading, scratching and maintaining their vitality for a long time. This results in more durable packaging.

After that, the laminating, cutting and gluing and post-press processes of the product are completed and it is ready for shipment.

www.kilicambalaj.com.tr

PRINTING

KOENIG & BAUER





## OUR PRODUCTS - OFFSET PRINTED BOXES





## OUR PRODUCTS - OFFSET PRINTED BOXES



9











DETAN VARSA SINEK YOK!

aISIA

GECE

GECI

DETAN

VARSA ŚINEK YOKI





























# OUR PRODUCTS - SHOE BOXES



14











# OUR PRODUCTS - SHOE BOXES





#### OUR PRODUCTS - FLEXO PRINTED BOXES AND BOXES



### OUR PRODUCTS - UNPRINTED CORRUGATED BOXES AND BOXES



17