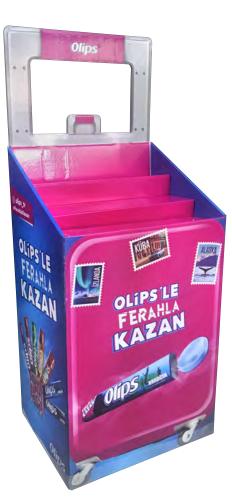

nting according to the standards with the quality management system of the prints made at the first stage, and the final printing is started.

After the printing process, we start the process where the product will be finalized. Lamination is done with cellophane, lacquer and varnish in order to ensure print quality, colors not fading, scratching and maintaining their vitality for a long time. This results in more durable packaging.

After that, the laminating, cutting and gluing and post-press processes of the product are completed and it is ready for shipment.

www.kilicambalaj.com.tr

PRINTING

KOENIG & BAUER





## OUR PRODUCTS - OFFSET PRINTED BOXES





## OUR PRODUCTS - OFFSET PRINTED BOXES



9











DETAN VARSA SINEK YOK!

aISIA

GECE

GECI

DETAN

VARSA ŚINEK YOKI





























# OUR PRODUCTS - SHOE BOXES



14











# OUR PRODUCTS - SHOE BOXES





#### OUR PRODUCTS - FLEXO PRINTED BOXES AND BOXES



### OUR PRODUCTS - UNPRINTED CORRUGATED BOXES AND BOXES



17