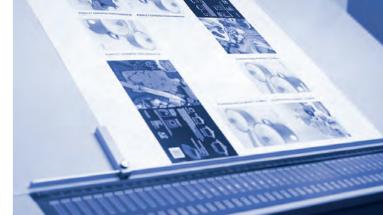

#### **"WE HAVE A GOOD IDEA FOR YOUR PRODUCTS!"**

6

COMPUTER TO PLATE

Photographs of the product are taken in our photography studio, and the photos are made ready for printing in a professional way on screens that have been calibrated for printing color.

> The designs made are prepared with the CTP system with the approval of the customer. In the CTP system, exposure is made from the computer to the printing plate without the use of film. In this way, the traditional printing plate preparation method, film-to-plate exposure, prevents the errors that may occur due to the film, ensuring that smaller screen points are exposed and all the details required for perfect printing are exposed to the offset printing plate.