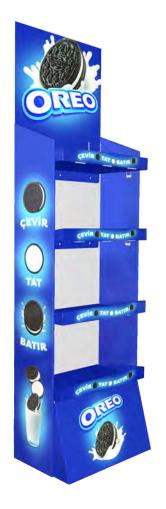

paper.

Color measurements and adjustments are made in order to realize the printing according to the standards with the quality management system of the prints made at the first stage, and the final printing is started.

After the printing process, we start the process where the product will be finalized. Lamination is done with cellophane, lacquer and varnish in order to ensure print quality, colors not fading, scratching and maintaining their vitality for a long time. This results in more durable packaging.

After that, the laminating, cutting and gluing and post-press processes of the product are completed and it is ready for shipment.

www.kilicambalaj.com.tr

PRINTING

KOENIG & BAUER





## OUR PRODUCTS - OFFSET PRINTED BOXES





## OUR PRODUCTS - OFFSET PRINTED BOXES



9











DETAN VARSA SINEK YOK!

aISIA

GECE

GECI

DETAN

VARSA ŚINEK YOKI





























# OUR PRODUCTS - SHOE BOXES



14











# OUR PRODUCTS - SHOE BOXES





#### OUR PRODUCTS - FLEXO PRINTED BOXES AND BOXES



### OUR PRODUCTS - UNPRINTED CORRUGATED BOXES AND BOXES



17