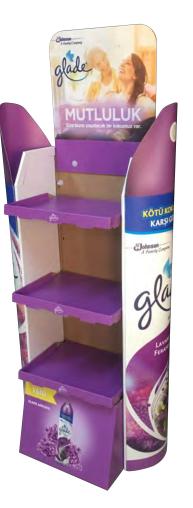

ing to the standards with the quality management system of the prints made at the first stage, and the final printing is started.

After the printing process, we start the process where the product will be finalized. Lamination is done with cellophane, lacquer and varnish in order to ensure print quality, colors not fading, scratching and maintaining their vitality for a long time. This results in more durable packaging.

After that, the laminating, cutting and gluing and post-press processes of the product are completed and it is ready for shipment.

www.kilicambalaj.com.tr

PRINTING

KOENIG & BAUER





## OUR PRODUCTS - OFFSET PRINTED BOXES





## OUR PRODUCTS - OFFSET PRINTED BOXES



9











DETAN VARSA SINEK YOK!

aISIA

GECE

GECI

DETAN

VARSA ŚINEK YOKI





























# OUR PRODUCTS - SHOE BOXES



14











# OUR PRODUCTS - SHOE BOXES





#### OUR PRODUCTS - FLEXO PRINTED BOXES AND BOXES



### OUR PRODUCTS - UNPRINTED CORRUGATED BOXES AND BOXES



17