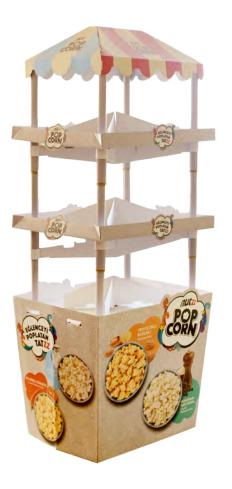

cording to the standards with the quality management system of the prints made at the first stage, and the final printing is started.

After the printing process, we start the process where the product will be finalized. Lamination is done with cellophane, lacquer and varnish in order to ensure print quality, colors not fading, scratching and maintaining their vitality for a long time. This results in more durable packaging.

After that, the laminating, cutting and gluing and post-press processes of the product are completed and it is ready for shipment.

www.kilicambalaj.com.tr

PRINTING

KOENIG & BAUER





## OUR PRODUCTS - OFFSET PRINTED BOXES





## OUR PRODUCTS - OFFSET PRINTED BOXES



9











DETAN VARSA SINEK YOK!

aISIA

GECE

GECI

DETAN

VARSA ŚINEK YOKI





























# OUR PRODUCTS - SHOE BOXES



14











# OUR PRODUCTS - SHOE BOXES





#### OUR PRODUCTS - FLEXO PRINTED BOXES AND BOXES



### OUR PRODUCTS - UNPRINTED CORRUGATED BOXES AND BOXES



17