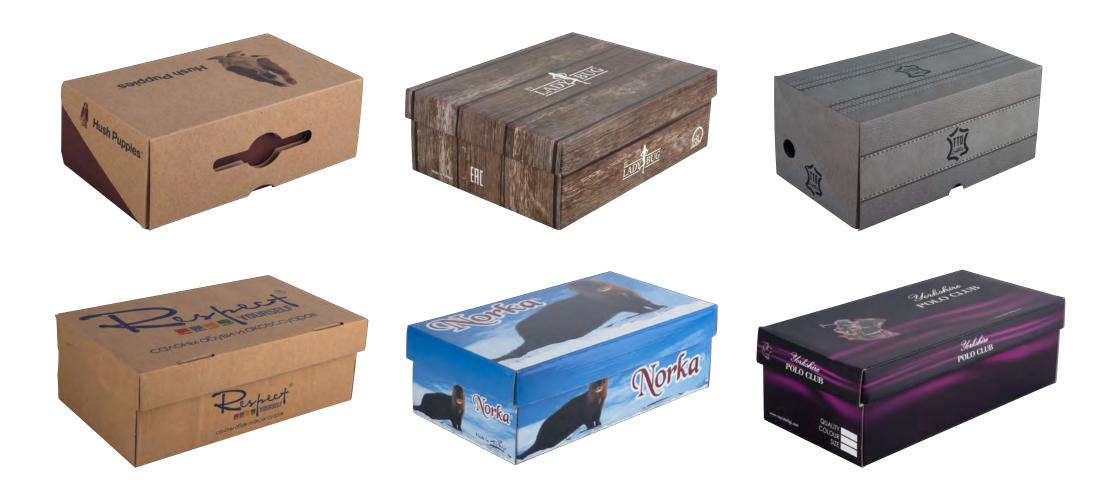

first stage, and the final printing is started.

After the printing process, we start the process where the product will be finalized. Lamination is done with cellophane, lacquer and varnish in order to ensure print quality, colors not fading, scratching and maintaining their vitality for a long time. This results in more durable packaging.

After that, the laminating, cutting and gluing and post-press processes of the product are completed and it is ready for shipment.

www.kilicambalaj.com.tr

PRINTING

KOENIG & BAUER





## OUR PRODUCTS - OFFSET PRINTED BOXES





## OUR PRODUCTS - OFFSET PRINTED BOXES



9











DETAN VARSA SINEK YOK!

aISIA

GECE

GECI

DETAN

VARSA ŚINEK YOKI





























# OUR PRODUCTS - SHOE BOXES



14











# OUR PRODUCTS - SHOE BOXES





#### OUR PRODUCTS - FLEXO PRINTED BOXES AND BOXES



### OUR PRODUCTS - UNPRINTED CORRUGATED BOXES AND BOXES



17