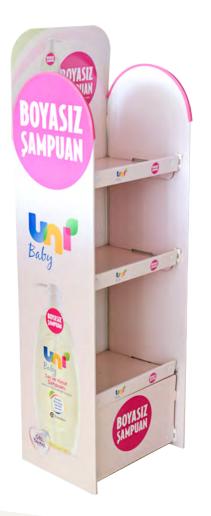

rinting according to the standards with the quality management system of the prints made at the first stage, and the final printing is started.

After the printing process, we start the process where the product will be finalized. Lamination is done with cellophane, lacquer and varnish in order to ensure print quality, colors not fading, scratching and maintaining their vitality for a long time. This results in more durable packaging.

After that, the laminating, cutting and gluing and post-press processes of the product are completed and it is ready for shipment.

www.kilicambalaj.com.tr

PRINTING

KOENIG & BAUER





## OUR PRODUCTS - OFFSET PRINTED BOXES





## OUR PRODUCTS - OFFSET PRINTED BOXES



9











DETAN VARSA SINEK YOK!

aISIA

GECE

GECI

DETAN

VARSA ŚINEK YOKI





























# OUR PRODUCTS - SHOE BOXES



14











# OUR PRODUCTS - SHOE BOXES





#### OUR PRODUCTS - FLEXO PRINTED BOXES AND BOXES



### OUR PRODUCTS - UNPRINTED CORRUGATED BOXES AND BOXES



17