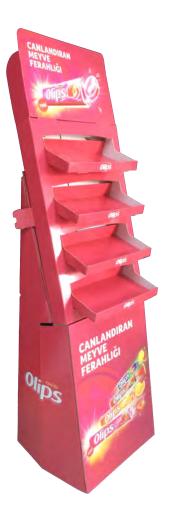

the printing according to the standards with the quality management system of the prints made at the first stage, and the final printing is started.

After the printing process, we start the process where the product will be finalized. Lamination is done with cellophane, lacquer and varnish in order to ensure print quality, colors not fading, scratching and maintaining their vitality for a long time. This results in more durable packaging.

After that, the laminating, cutting and gluing and post-press processes of the product are completed and it is ready for shipment.

www.kilicambalaj.com.tr

PRINTING

KOENIG & BAUER





## OUR PRODUCTS - OFFSET PRINTED BOXES





## OUR PRODUCTS - OFFSET PRINTED BOXES



9











DETAN VARSA SINEK YOK!

aISIA

GECE

GECI

DETAN

VARSA ŚINEK YOKI





























# OUR PRODUCTS - SHOE BOXES



14











# OUR PRODUCTS - SHOE BOXES





#### OUR PRODUCTS - FLEXO PRINTED BOXES AND BOXES



### OUR PRODUCTS - UNPRINTED CORRUGATED BOXES AND BOXES



17