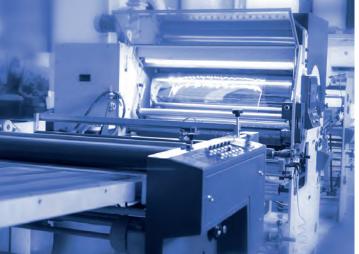

## "Thanks to the numerous colors offered by offset printing, the packaging is now more colorful and of high quality."

7

POST PRESS

Printing is done with the most suitable method for your business with Offset printing, Flexo printing and Silk Screen printing methods. The printing process is started after attaching the plates of the works whose printing pattern is drawn to the machine and preparing the paper.

Color measurements and adjustments are made in order to realize the printing according to the standards with the quality management system of the prints made at the first stage, and the final printing is started.